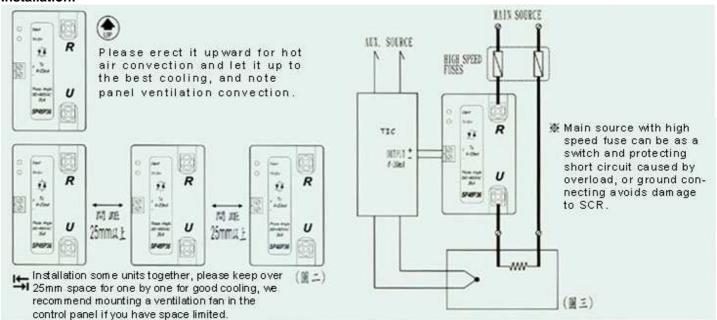

### Installation:

Order code: SP -□□-<mark>□-□</mark>:

| Order code: OF -UU-UU.      |    |                                      |  |  |  |
|-----------------------------|----|--------------------------------------|--|--|--|
| Voltage 48 7                |    | 180 ÷ 480Vac single phase            |  |  |  |
| Input sygnal control method | Ρ. | 4 ÷ 20mA with phase angle control    |  |  |  |
| control method              | Ζ  | 0 ÷ 10Vcc with zero crossing control |  |  |  |
| Current                     |    | 18 18A                               |  |  |  |
|                             |    | 26 26A                               |  |  |  |
|                             |    | 36 36 A                              |  |  |  |
|                             |    | 46 46 A                              |  |  |  |
|                             |    |                                      |  |  |  |