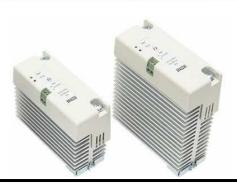

## Power regulator series S

#### Features:

- Input 4 ÷ 20mA, 0 ÷ 10V;
- S series with ingenious design, no need aux. source, easy for wiring;
- Special design DIN35 orbit fixed, easy for installation, dismantling, moving;
- Double SCR design, high withstand voltage, high withstand current, no electrical interference;
- Stop output in case for over temperature that is for protecting SCR and instruction function;
- Big cooling area, sufficient capacity;
- Single speciation design with wide useful rang from 24VAC to 480VAC;
- Input signal 4mA green led lamp is with weak light, green led lamp is complete light when input signal 20mA;
- Temperature of cooling sheet is over 90°C, red led lamp is lighting which means over temperature, output of scr will stop, please check high ambient temperature or poor ventilation;