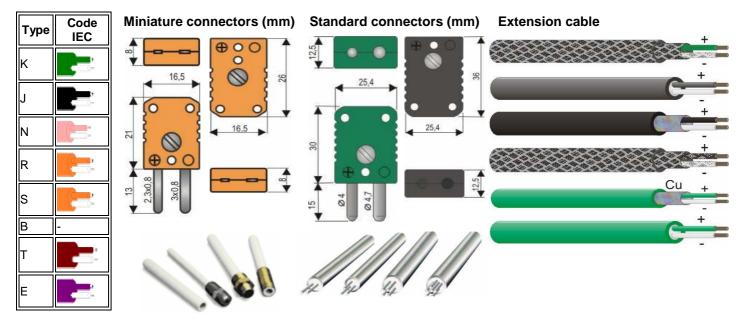

#### Available accessories:

- Miniature and standard connectors for thermocouple;
- PVC insulated, fiberglass insulated, FEP insulated, PFA insulated for extension wire thermocouple;
- FEP insulated, fiberglass insulated, PFA insulated for RTD wire;
- Ceramic sheaths and special sheaths;
- Mineral insulated cable for thermocouple and RTD;

### Miniature and standard connectors:

- Sandwich construction, thermoplastic or ceramic body, polarized pins ensure proper connection;
  - Diameter  $0.2 \div 0.8$ mm wire for miniature connectors, diameter  $0.2 \div 2.0$ mm wire for standard connectors, maximum 200°C for thermoplastic body and maximum 6 50°C for ceramic body;

#### Extension cable for thermocouple;

- PVC isolation maximum 105°C temperature, PFA isolation maximum 260°C temperature, fiber glass isolation maximum 480°C temperature, metallic strip e of copper for strength and immunity EMC;